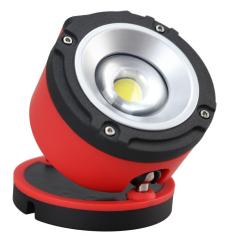

#### Part No. 0-699-65

Durite COB LED Inspection Lamp with magent and hook. Powerful 6W COB LED. Rechargeable Li-Ion 3.7V 2600mAh battery. Two light output modes 50% and full. Run time 1.5~3hours. 300~600Lumens. IP65. CE Approved.