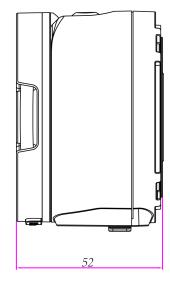

#### Technical Drawing (not to scale)

#### **Specification**

| Туре          | LED Inspection Lamp                      |
|---------------|------------------------------------------|
| LED           | COB                                      |
| Wattage       | 6W                                       |
| Battery       | Li-ion 18650 type 3.7V 2600mAh           |
| Brightness    | 300~600 lumens                           |
| Runtime       | 3/1.5 hrs                                |
| Charging time | 4hrs                                     |
| Chargers      | AC adapter Input: 100~240V Output: 5V/1A |
| Dimension     | 79x76x52mm                               |
| Weight        | 227g                                     |
| Protection    | IP65                                     |
| Drop rating   | IK07                                     |
| Material      | Aluminum body, ABS                       |
| Certificate   | CE                                       |