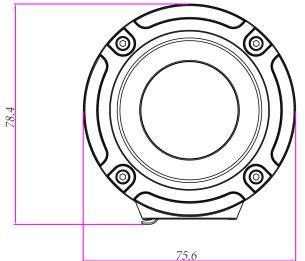

#### Technical Drawing (not to scale)

#### **Specification**

| Туре          | LED Inspection Lamp                      |
|---------------|------------------------------------------|
| LED           | COB                                      |
| Wattage       | 6W                                       |
| Battery       | Li-ion 18650 type 3.7V 2600mAh           |
| Brightness    | 300~600 lumens                           |
| Runtime       | 3/1.5 hrs                                |
| Charging time | 4hrs                                     |
| Chargers      | AC adapter Input: 100~240V Output: 5V/1A |
| Dimension     | 79x76x52mm                               |
| Weight        | 227g                                     |
| Protection    | IP65                                     |
| Drop rating   | IK07                                     |
| Material      | Aluminum body, ABS                       |
| Certificate   | CE                                       |